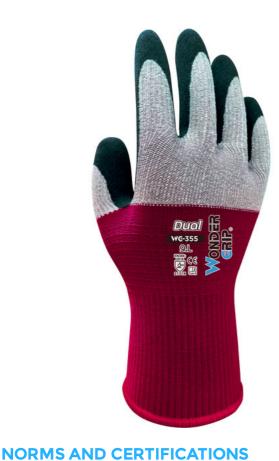

# WG-355 DUAL

WG-355 Dual is based on our an innovative DuaLiner™: the nylon knit wrist goes up to the middle of the hand to ensure a snug and secure fit, while the breathable microfibre knit liner for the knuckles and fingers provides excellent dexterity, softness and fingertip precision. The single latex coating of WG-355 Dual helps to maintain excellent grip in a wide variety of applications, helping you overcome work challenges with precision, every day.

### **INFORMATIONS**

 Support Nylon, Microfiber

 Coating Latex, Palm coated

15 Gauge

 Size 7, 8, 9, 10, 11

144 pairs / box, 12 pairs / polybag Packaging

NL858123666B01-BE0717672217